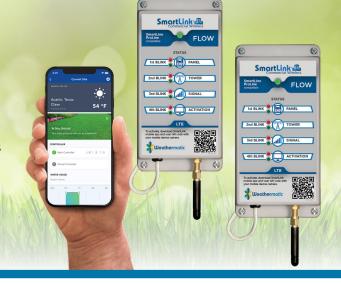

## **Mobile App**

Every site at your finger tips.

### **Flow Sensing**

Monitor, measure, and react to flow.