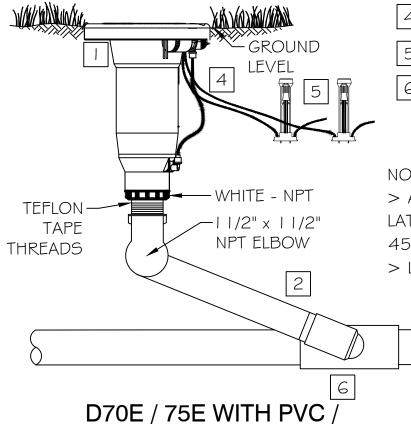

- WEATHERMATIC D70E/75E ROTOR
- 1 1/2" X 1 1/2" NPT PRE -FABRICATED SWING JOINT
- LATERAL PIPE
- STATION AND COMMON WIRE TO CONTROLLER
- "DBY" WIRE SPLICE
- SERVICE TEE OR END ELBOW -PVC. HDPE SADDLE, OR HDPE FUSÍON CONNECTIÓN. MAY BE TOP OUTLET. SEE DESIGNER'S SPECIFICATIONS.

## NOTES:

3

- > ANGLE OF SWING JOINT ARM AND LATERAL SHALL BE BETWEEN 30 AND 45 DEGREES
- > LATERAL BURIED AT 18" COVER >BURY "DBY" WIRE SPLICE WITH SNAP LIDS UPSIDE DOWN TO PREVENT FILLING WITH DIRT AND

WATER

>TEFLON TAPE THREADS

HDPE SWING JOINT - NPT