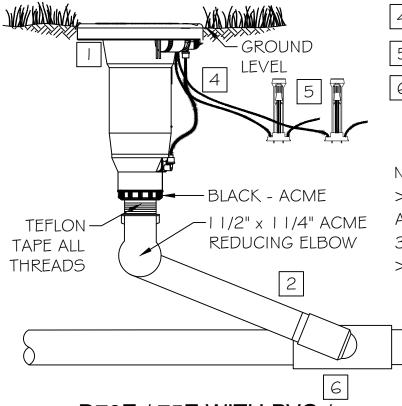

D70E / 75E WITH PVC / HDPE SWING JOINT - ACME

- WEATHERMATIC D70E/75E ROTOR
- 1 1/2" X 1 1/4" ACME PRE -FABRICATED SWING JOINT
- LATERAL PIPE
- STATION AND COMMON WIRE TO CONTROLLER
- "DBY" WIRE SPLICE
- SERVICE TEE OR END ELBOW -PVC. HDPE SADDLE, OR HDPE FUSÍON CONNECTIÓN. MAY BE TOP OUTLET. SEE DESIGNER'S SPECIFICATIONS.

## NOTES:

- > ANGLE OF SWING JOINT ARM AND LATERAL SHALL BE BETWEEN 30 AND 45 DEGREES
- > LATERAL BURIED AT 18" COVER > BURY "DBY" WIRE SPLICE WITH SNAP LIDS UPSIDE DOWN TO PREVENT FILLING WITH DIRT AND WATER 3 > TEFLON TAPE ALL

THREADS