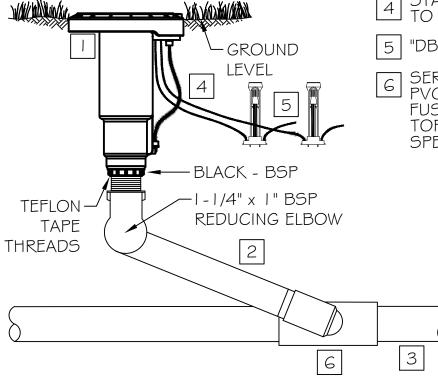

D50E / 55E WITH PVC / HDPE SWING JOINT - BSP

- WEATHERMATIC D50E/55E ROTOR
- 1 1/4" X 1" BSP PRE -FABRICATED SWING JOINT
- LATERAL PIPE
- STATION AND COMMON WIRE TO CONTROLLER
- "DBY" WIRE SPLICE
- SERVICE TEE OR END ELBOW -6 PVC, HDPE SADDLE, OR HDPE FUSÍON CONNECTIÓN. MAY BE TOP OUTLET. SEE DESIGNER'S SPECIFICATIONS.

## NOTES:

- > ANGLE OF SWING JOINT ARM AND LATERAL SHALL BE BETWEEN 30 AND 45 **DEGREES**
- > LATERAL BURIED AT 18" COVER
- > BURY "DBY" WIRE SPLICE WITH SNAP LIDS UPSIDE DOWN TO PREVENT FILLING WITH DIRT AND WATER >TEFLON TAPE ALL THREADS